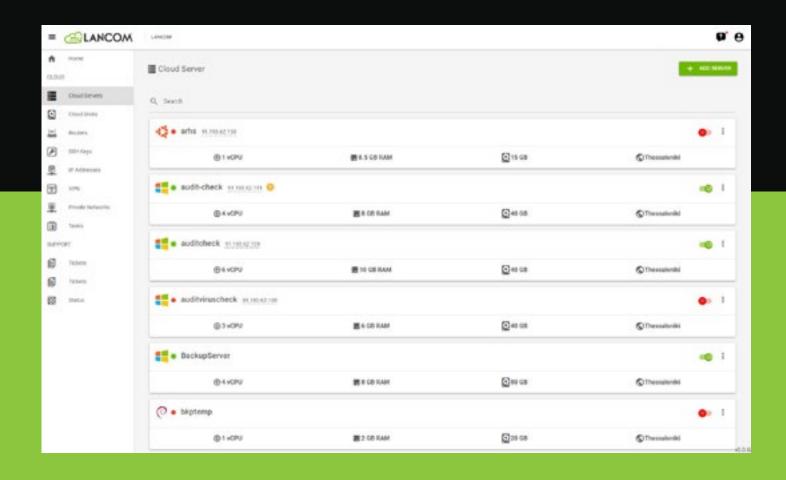

## Virtual infrastructure management panel

MyLancom is an integrated platform designed to strengthen and facilitate the management of business Cloud-Virtualized and network infrastructure, offering:

- ✓ Automation & Provisioning
- Console and operations for all virtual machines
- ✓ Go to market your way
- ✓ Increase operational efficiency
- Unlock new sources of revenue
- ✓ Billing & Chargeback
- Reduce Time to Revenue